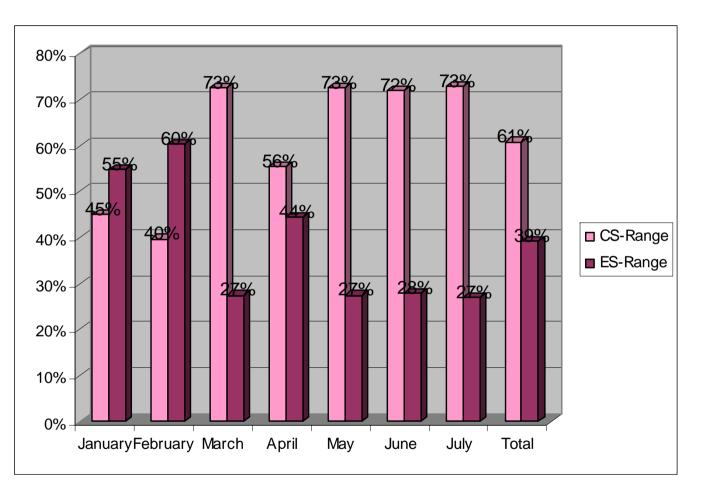

|
| March     | 3     | 3     | 0     | 29    | 45    | 14    | 8    | 6    | 102   | 234     | 44%       |
| April     | 9     | 9     | 3     | 36    | 117   | 35    | 11   | 79   | 281   | 234     | 120%      |
| Мау       | 0     | 0     | 3     | 65    | 88    | 7     | 4    | 48   | 215   | 234     | 92%       |
| June      | 9     | 12    | 2     | 40    | 115   | 39    | 7    | 15   | 218   | 234     | 93%       |
| July      | 0     | 0     | 0     | 29    | 84    | 33    | 5    | 4    | 155   | 234     | 66%       |
| Total YTD | 23    | 26    | 16    | 249   | 426   | 164   | 54   | 258  | 1'322 | 1638    | 81%       |





### Total sales July 2008





■ Lyreco ■ BJ-Coffee ■ Presto ■ Dallmayr

Total of 155 machines placed (66% to objective)



### CS-Range vs. ES-Range







# Facilitat deals by Nespresso



| Company           | Tower | Dispenser | CS220 | CS200 | CS100 | ES100 | ES80 | ES50 | Total |
|-------------------|-------|-----------|-------|-------|-------|-------|------|------|-------|
| Nestlé Rive-Reine |       |           |       | 1     | 1     |       |      |      | 2     |
| Bobst             |       |           |       | 1     |       |       |      |      | 1     |
| Compass Group     |       |           |       | 2     |       |       |      |      | 2     |
| Induni            |       |           |       | 1     |       |       |      |      | 1     |
| Lucerne Festival  |       |           |       | 1     |       |       |      |      | 1     |
| Jet Aviation      |       |           |       | 3     | 7     |       |      |      |