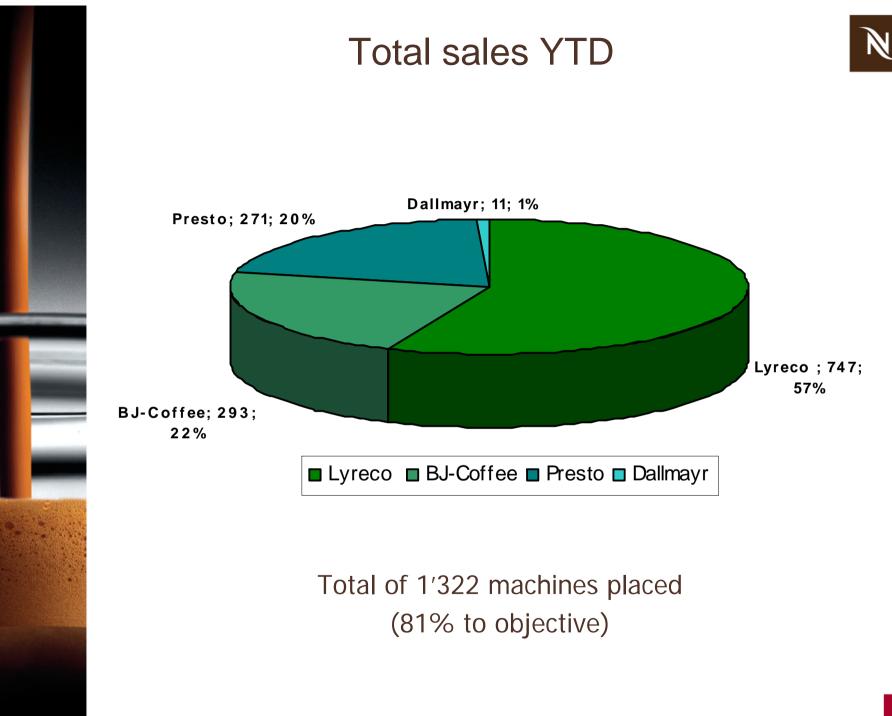

### Global Sales Statistic 2008

| Month /<br>Distributor | Lyreco | BJ-Coffee  | Presto | Dallmayr | Total | Objectif<br>2008 | % to<br>Objectif | Nespresso | % NN vs.<br>Total |
|------------------------|--------|------------|--------|----------|-------|------------------|------------------|-----------|-------------------|
| January                | 133    | 19         | 10     | 0        | 162   | 234              | 69%              | 57        | 35%               |
| February               | 119    | 42         | 28     | 0        | 189   | 234              | 81%              | 89        | 47%               |
| March                  | 71     | 21         | 10     | 0        | 102   | 234              | 44%              | 19        | 19%               |
| April                  | 128    | 36         | 108    | 9        | 281   | 234              | 120%             | 20        | 7%                |
| Мау                    | 92     | 60         | 61     | 2        | 215   | 234              | 92%              | 104       | 48%               |
| June                   | 118    | 75         | 25     | 0        | 218   | 234              | 93%              | 51        | 23%               |
| July                   | 86     | 40         | 29     | 0        | 155   | 234              | 66%              | 17        | 11%               |
| Total                  | 747    | 293        | 271    | 11       | 1322  | 1638             | 81%              | 357       | 27%               |
|                        |        |            |        |          |       |                  |                  |           |                   |
| Month                  | Tower  | Disp CS220 | 00530  | C\$100   | ES100 |                  | S50 Total        | Objectf   | % to Ohi          |

| Month     | Tower | Disp. | CS220 | CS200 | CS100 | ES100 | ES80 | ES50 | Total | Objectf | % to Obj. |
|-----------|-------|-------|-------|-------|-------|-------|------|------|-------|---------|-----------|
| January   | 2     | 2     | 2     | 53    | 18    | 33    | 12   | 44   | 162   | 234     | 69%       |
| February  | 0     | 0     | 6     | 26    | 43    | 36    | 12   | 66   | 189   | 234     | 81%       |
| March     | 3     | 3     | 0     | 29    | 45    | 14    | 8    | 6    | 102   | 234     | 44%       |
| April     | 9     | 9     | 3     | 36    | 117   | 35    | 11   | 79   | 281   | 234     | 120%      |
| Мау       | 0     | 0     | 3     | 65    | 88    | 7     | 4    | 48   | 215   | 234     | 92%       |
| June      | 9     | 12    | 2     | 40    | 115   | 39    | 7    | 15   | 218   | 234     | 93%       |
| July      | 0     | 0     | 0     | 29    | 84    | 33    | 5    | 4    | 155   | 234     | 66%       |
| Total YTD | 23    | 26    | 16    | 249   | 426   | 164   | 54   | 258  | 1'322 | 1638    | 81%       |