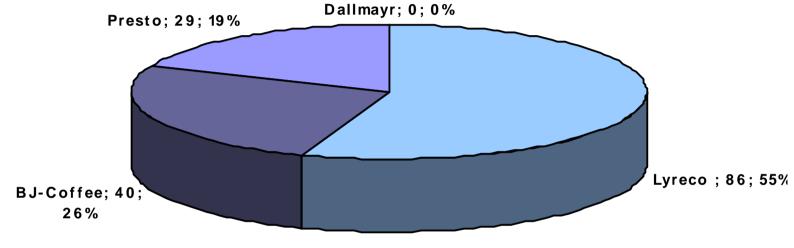

### Total sales July 2008

■ Lyreco ■ BJ-Coffee ■ Presto ■ Dallmayr

Total of 155 machines placed (66% to objective)